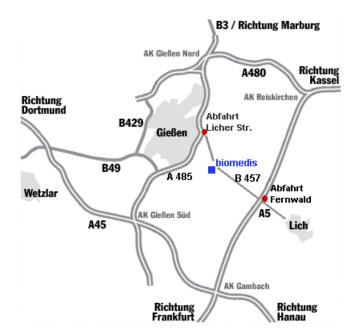

## Travelling by car

Coming either from North or South on the motorway A5, take the exit "Fernwald" and turn into the federal highway B457, which leads to Giessen. After about 3 kilometers along the avenue "Licher Strasse" turn right into the industrial area called "Europaviertel".

### alternative

Coming along the motorway A485, take the exit "Licher Strasse" and go into the direction of Lich on the federal highway B457. Turn into the industrial area called "Europaviertel" after about 1,5 kilometers.