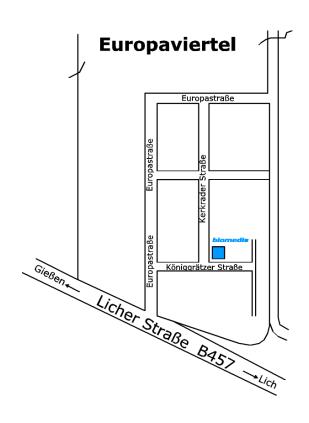

## Travelling by car

Coming either from North or South on the motorway A5, take the exit "Fernwald" and turn into the federal highway B457, which leads to Giessen. After about 3 kilometers along the avenue "Licher Strasse" turn right into the industrial area called "Europaviertel".

### alternative

Coming along the motorway A485, take the exit "Licher Strasse" and go into the direction of Lich on the federal highway B457. Turn into the industrial area called "Europaviertel" after about 1,5 kilometers.

#### biomedis

Kerkrader Straße 2 35394 Giessen

Telefon: (++49) 0641-946001-0 Fax: (++49) 0641-946001-50 e-mail: info@biomedis.de

www.biomedis.de